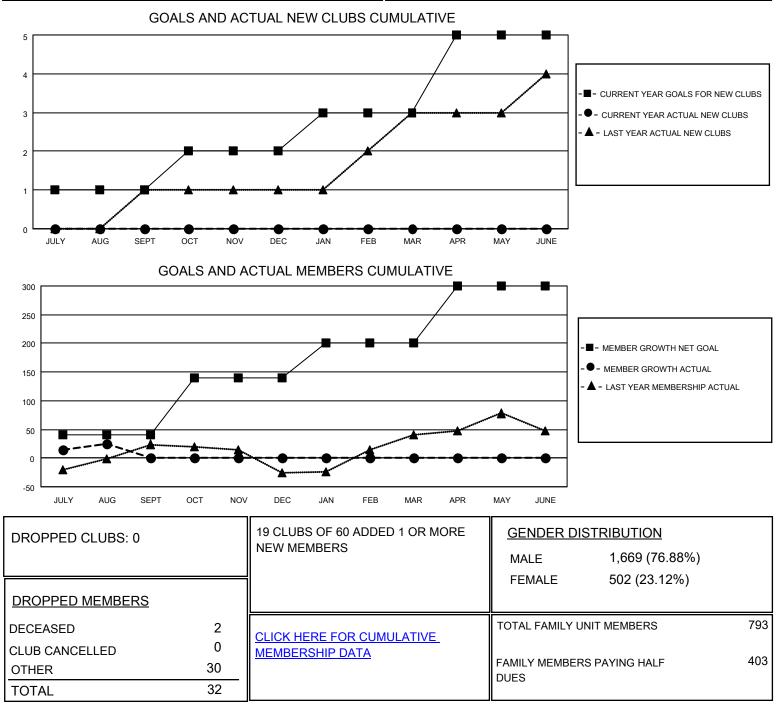

## LOCATION INDIA

District 3234D1

Results as of: 8/31/2020

| Clubs                 |               |           |               | Members               |                        |                         |                                                    |
|-----------------------|---------------|-----------|---------------|-----------------------|------------------------|-------------------------|----------------------------------------------------|
| RESULTS FOR 2020-2021 |               |           |               | RESULTS FOR 2020-2021 |                        |                         |                                                    |
| QUARTER               | NEW CLUB GOAL | NEW CLUBS | DROPPED CLUBS | QUARTER MEME          | BER GROWTH NET<br>GOAL | MEMBER GROWTH<br>ACTUAL | DROPPED<br>MEMBERS ACTUAL<br>(including transfers) |
| JULY/AUG/SEPT         | 1             | 0         | 0             | JULY/AUG/SEPT         | 40                     | 60                      | 32                                                 |
| OCT/NOV/DEC           | 1             | 0         | 0             | OCT/NOV/DEC           | 100                    | 0                       | 0                                                  |
| JAN/FEB/MAR           | 1             | 0         | 0             | JAN/FEB/MAR           | 60                     | 0                       | 0                                                  |
| APR/MAY/JUNE          | 2             | 0         | 0             | APR/MAY/JUNE          | 100                    | 0                       | 0                                                  |